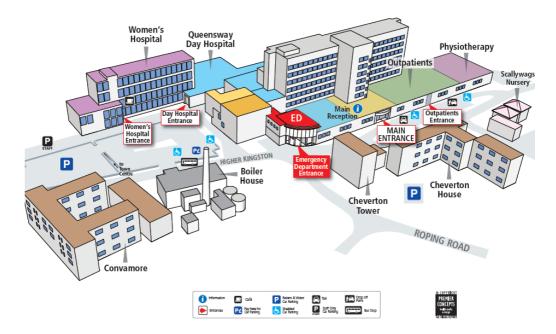

### Finding the clinic

The Breast Clinic takes place in the Outpatients Department, which is situated on Level 3 of the Main Hospital. The main entrance to the hospital is located on Level 3.

### Car parking

A pay and display car park is available for patients and visitors and change will be needed for the machines with charges applying seven days a week. The money raised from the car park is used to fund its maintenance, for hospital security and patient care. Parking is limited so please ensure you allow plenty of time before your appointment.